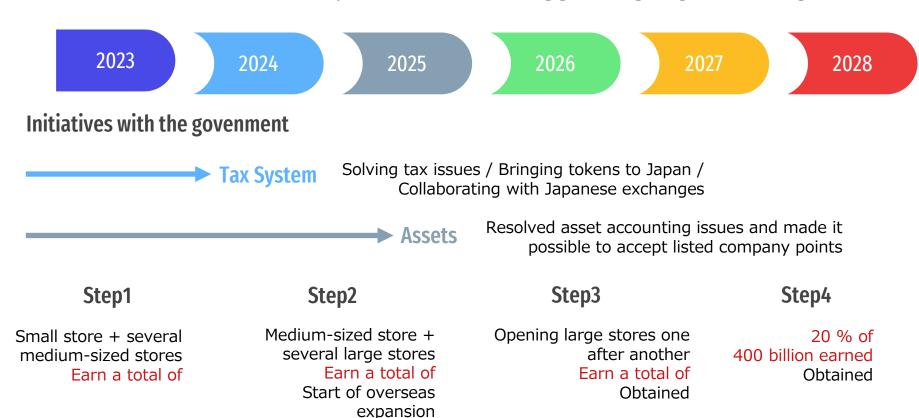

## **ACTIVA Business Step (premis of Business plan)**

"Bonus Points" (We will operate with the following goals targeting the following)

|                                                      | Small store + several<br>medium-sized stores<br>Earn a total of | Medium-sized store + several large stores  Earn a total of Start of overseas expansion | Opening large stores<br>one after another<br>Earn a total of<br>Obtained | 20 % of<br>400 billion earned<br>Obtained                                 |  |  |  |  |  |  |
|------------------------------------------------------|-----------------------------------------------------------------|----------------------------------------------------------------------------------------|--------------------------------------------------------------------------|---------------------------------------------------------------------------|--|--|--|--|--|--|
| ①Token<br>commission                                 | 3 billion x 50% (utilization rate) x10% (fee) = 150 million yen | 20 billion x 50%<br>(utilization rate)<br>x10% (fee)<br>= 1 billion yen                | 100 billion x 50%<br>(Usage rate) x 10%<br>(Fees)<br>= 5 billion yen     | 400 billion x 50%<br>(Usage rate) x 10%<br>(Fees)<br>= 20 billion yen     |  |  |  |  |  |  |
| ②Exchange fee                                        | 3 billion x 20% (exchange rate) x 5% (fee) = 30 million yen     | 20 billion x 20%<br>(exchange rate) x 5%<br>(fee)<br>= 200 million yen                 | 100 billion x 20%<br>(exchange rate) x5%<br>(fee)<br>= 1 billion yen     | 400 billion x 20%<br>(exchange rate) x 5%<br>(fee)<br>= 4 billion yen     |  |  |  |  |  |  |
| ③Response to previous years                          | 3 billion x 50% (Half past years) x 20% (fee) = 300 million yen | 20 billion x 50% (half of the past years) x 20% (fee) = 2 billion yen                  | 100 billion x 50% (half<br>of past years) x20%<br>(fee) = 10 billion yen | 400 billion x 50% (Half<br>past years) x20%<br>(Fees)<br>= 40 billion yen |  |  |  |  |  |  |
| <b>4</b> Staking                                     | none                                                            | 20 billion x 2% (yield) = 400 million                                                  | 100 billion x 2% (yield)<br>= 2 billion                                  | 400 billion x 2% (yield)<br>=8 billion                                    |  |  |  |  |  |  |
|                                                      | Business size:<br>480 million yen                               | Business size: 3.4 billion yen                                                         | Business size:<br>18 billion yen                                         | Business size:<br>72 billion yen                                          |  |  |  |  |  |  |
| * Overseas business scale has not been included yet. |                                                                 |                                                                                        |                                                                          |                                                                           |  |  |  |  |  |  |